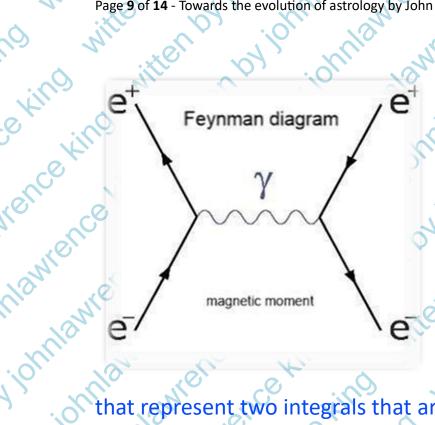

witten by

wittenby

witter

The solar-space-weather is the measurement of electrons photons and protons, the electrons coil after/during the magnetic moment together with the different quantum-flavours accounting the protons and green at the counting the magnetic moment together with the different quantum-flavours accounting the magnetic moment together with the different quantum-flavours accounting the magnetic moment together with the different quantum-flavours accounting the magnetic moment together with the different quantum-flavours accounting the magnetic moment together with the different quantum-flavours accounting the magnetic moment together with the different quantum-flavours accounting the magnetic moment together with the different quantum-flavours accounting the magnetic moment together with the different quantum-flavours accounting the magnetic moment together with the different quantum-flavours accounting the magnetic moment together with the different quantum-flavours accounting the magnetic moment together with the different quantum-flavours accounting the magnetic moment together with the different quantum-flavours accounting the magnetic moment together with the different quantum-flavours accounting the magnetic moment together with the different quantum-flavours accounting the magnetic moment together with the different quantum-flavours accounting the magnetic moment together with the different quantum-flavours accounting the magnetic moment together with the different quantum-flavours accounting the magnetic moment and the different quantum-flavours accounting the magnetic moment and the different quantum-flavours accounting the magnetic moment and the different quantum-flavours accounting the different quantum-flavours accounting the magnetic moment and the different quantum-flavours accounting the different q and protons, the electrons coil after/during the magnetic moment together with the different quantum-flavours accounting for the colours red, blue and green quantum flickers/luminosity during a thermal dependent quantum kinetics to probably dependent in electrons. with the colours grant quantum flickers/luminosity during quantum kinetics that are most probably dependent in electron polarities and vis versa with quantum entanglement/tunnelling and some other phenomenon not yet know level (see experiment is necessary). with quantum entanglement/tunnelling and some other the magnetic moment, the hypothesis is that a photon travels in a spiralling system similar to a spiralling galaxy rigure 1a - Feynman diagram, (there are an infinite number of Feynman diagrams that are graphical representations of equations). in witten by john lawrence kinds riitan hy johnlawrence kin representations of equations). in hy johnlawrence king

ichniamence kind

The Feynman diagram shortlectron ne Feynman
diagram shows the
Electron positror
cattering /-Mulanteuceking

wittenby

diagram

Joint two integrals that are electrons, and the intermediate photon Y is a symbol that carries the quantum numbers of the exchange (but not mass, as a photon has 0 charge and 0 mass and 1 spin). The electron scattering exchange is qualitative!

other the results between are that are different and the province of the exchange (but not mass, as a province and 0 mass and 1 spin). The electron scattering exchange is qualitatively even, each other the results between are like and unlike charges that are different, as the two electrons call is emitted that last approximately even. discharges to the other electron and/or quark/antiquark Agce Aino Agkgia Willen Dyionnia witten Dyionn (depending on diagram) fields, diagram by (P. Richard) approximately 1918-1988 - Feynman), for detail see: