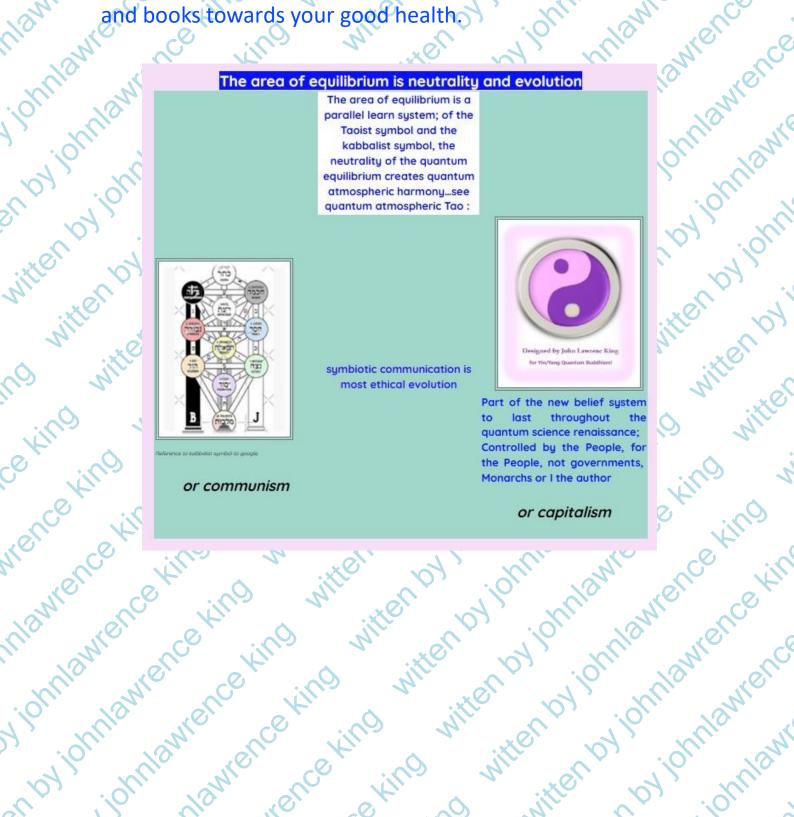

Yin Yang Quantum Buddhism is the 3<sup>rd</sup>-way (or the Natural Tao), towards the Quantum Science Renaissance; as the Yin Yang Quantum Buddhism Belief System 1.

Quantum and Mari Quantum Buddhism Belief System has a foundation of Quantum and Molecular Science to prove the pattens of Science Evolution. Together with many Science Invention and books towards your good beauti rolecular Science to

ce Evolution. Together with man

and books towards your good health.

The area of hawrence kind

A LAWIE RE KIND

Towards the evolution of Yin Yang
Quantum Buddhism and Astrology;
upgrading astrology for Yin Yang dating
app.

witten by

creates anne no energy of the notation of the quantum energy via
quantum entanglement (See
bitcoin encryption-keys - in book).
equilibrium, co-evolution is
ate noncompetitive

an innate noncompetitive patten written

science evolution (i.e. relationships evolve better with
pattens of none- competitiveness, as with molecular and
quantum evolution, whereby two souls grow and stay
together via coevolving mutualism, in account of science evolution. Also see: - Astrological Evolution - Towards the evolution of astrology, upgrading astrology into Astrological Quantum Biology.